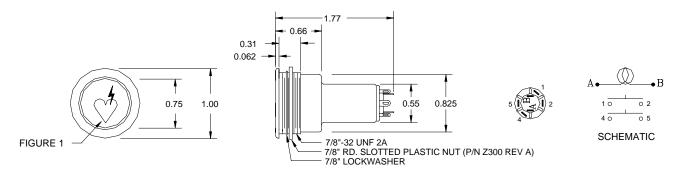

## Specifications (drawing SW43728 REV B):

Weight: 1.0 ounce maximum Operating Pressure: 32 <u>+</u> 16 ounces Switch Travel: 0.100 nominal Actuations: 100,000 minimum Switch Action: momentary Ratings: 30vdc or 115vac, 2a resistive, 0.5a inductive Contacts: silver plated Terminals: standard EMC solder lug Lamp: D330, 14vdc, 80mA, 0.50 mscp, one piece included

## Specifications (drawing SW43728 REV B) (not to scale):

Electro-Mech Components, Inc. • 888/442-7180 • 626/442-7180 • Fax 626/350-8070 1826 Floradale Avenue • South El Monte, CA 91733-3689 USA • Email Info@electromechcomp.com web: www.electromechcomp.com