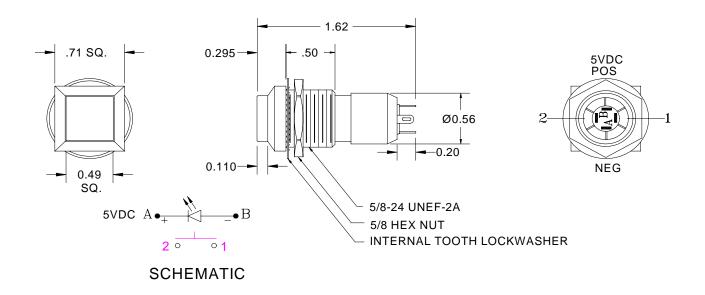

res an electrical snap action, offering increased reliability in a wide variety of applications. Designed with a built-in red LED rated at 5vdc and a 0.50" square lens, the unit's packaging features a unitized housing for access to small area panels.



## **Specifications:**

Ratings: 30vdc or 115vac, 2a resistive, 0.5a inductive

Life (at rated load): 100,000 cycles minimum at rated load

Weight: 3 grams (approx.)
Operating Pressure: 16 oz. ± 4 oz.

Plunger Travel: 0.050" (nom.)
Switch Action: snap feel momentary

Hardware Supplied: hex nut (5/8"-24) and lockwasher

Terminals: solder lug terminals

Pushbutton Lens: 1/2" square, clear translucent top (L611F)

Lamp/LED: built-in red LED, 5vdc
Ordering info: order as drawing SW44095

## **Specifications (not to scale) (Drawing SW44095):**