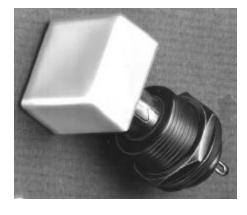

## Indicator Lights Push-to-Test Indicator Lights

- \* Accomodates all standard EMC lenses.
- \* Lens accomodates one T 1-3/4 (5mm) M.F.B. lamp or LED.
- \* Sub panel mount with 9/16"-32 threaded neck.
- \* Mount to front panel with EMC Mounting Adapters.