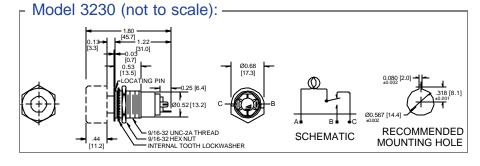

## Model 3230 Push-to-Test Indicator

- \* Push-to-Test circuit option to test lamp or LED functionality.
- \* Accomodates all standard EMC lenses.
- \* Lens accomodates one T 1-3/4 (5mm) M.F.B. lamp or LED.
- \* Mount to front panel with 9/16"-32 threaded neck