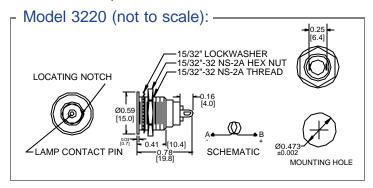

## Model 3220 Indicator

- \* Accomodates all standard EMC lenses.
- \* Lens accomodates one T 1-3/4 (5mm) M.F.B. lamp or LED.
- \* Mount to front panel with 15/32"-32 threaded nut.