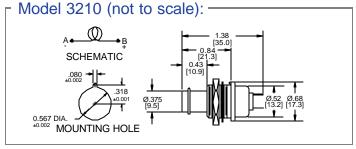

## Indicator Lights Push-to-Test Indicator Lights

- \* Accomodates all standard EMC lenses.
- \* Lens accomodates one T 1-3/4 (5mm) M.F.B. lamp or LED.
- \* Sub panel mount with 9/16"-32 threaded neck.
- \* Mount to front panel with EMC Mounting Adapters.