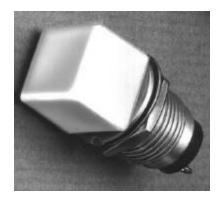

## Model 3220 Indicator

- \* Accomodates all standard EMC lenses.
- \* Lens accomodates one T 1-3/4 (5mm) M.F.B. lamp or LED.
- \* Mount to front panel with 15/32"-32 threaded nut.