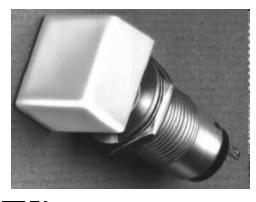

## Model 3230 Push-to-Test Indicator

- \* Push-to-Test circuit option to test lamp or LED functionality.
- \* Accomodates all standard EMC lenses.
- \* Lens accomodates one T 1-3/4 (5mm) M.F.B. lamp or LED.
- \* Mount to front panel with 9/16"-32 threaded neck